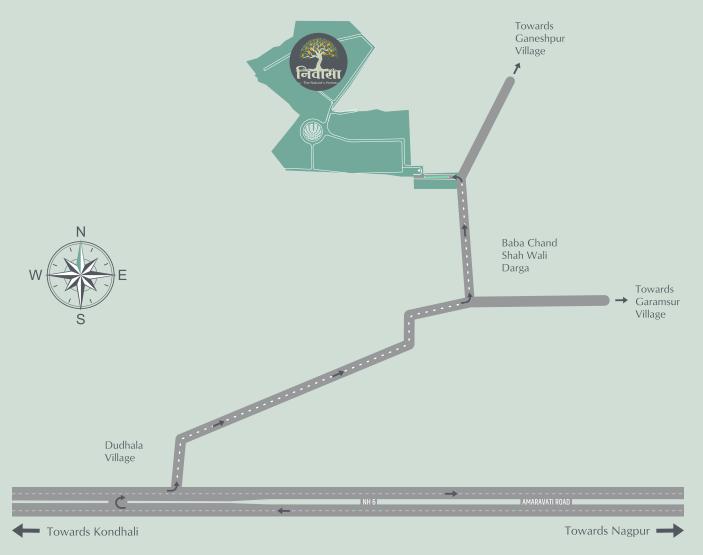

## **Site Address**

Mauza Kelapur, Grampanchayat Bihalgondi, Near Kondhali, Nagpur - Amaravati Road