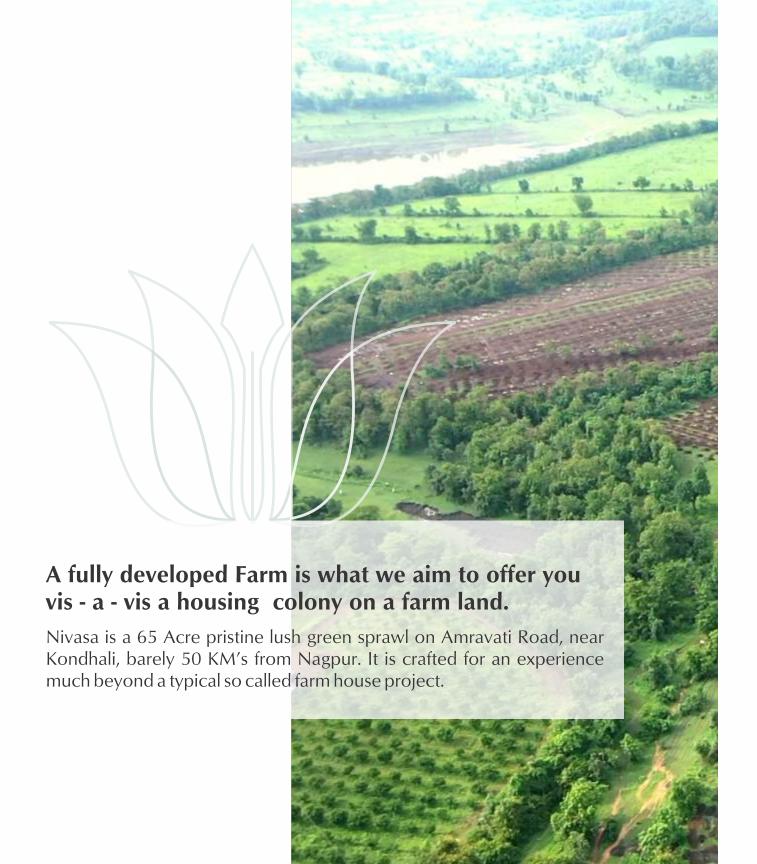

Landscaped Garden



Swimming Pool



Indoor Game Area



Spacious Party Lawn



Catering & Restaurant



Children Playing Area







| AREA STATEMENT |                 |                        |
|----------------|-----------------|------------------------|
| PLOT<br>NO.    | AREA IN<br>SQ.M | TOTAL AREA<br>IN SQ.FT |
| 1              | 4124.56         | 44396.76               |
| 2              | 4074.09         | 43853.50               |
| 3              | 4224.41         | 45471.55               |
| 4              | 4256.55         | 45817.50               |
| 5              | 5616.12         | 60451.92               |
| 6              | 4094.37         | 44071.80               |
| 7              | 4125.04         | 44401.93               |
| 8              | 4114.78