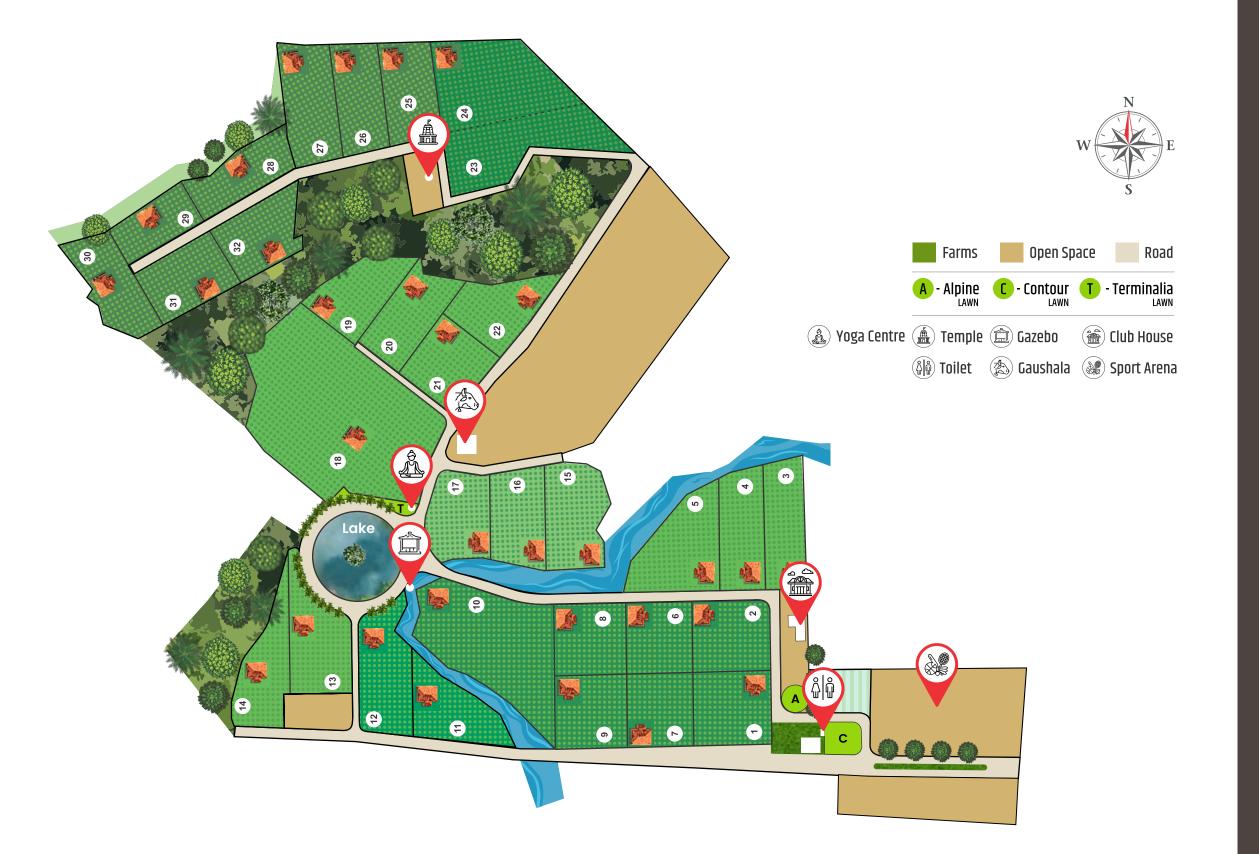

Landscaped Garden

Swimming Pool

Indoor Game Area

Spacious Party Lawn

Catering & Restaurant

Children Playing Area

| AREA STATEMENT |                 |                        |
|----------------|-----------------|------------------------|
| PLOT<br>NO.    | AREA IN<br>SQ.M | TOTAL AREA<br>IN SQ.FT |
| 1              | 4124.56         | 44396.76               |
| 2              | 4074.09         | 43853.50               |
| 3              | 4224.41         | 45471.55               |
| 4              | 4256.55         | 45817.50               |
| 5              | 5616.12         | 60451.92               |
| 6              | 4094.37         | 44071.80               |
| 7              | 4125.04         | 44401.93               |
| 8              | 4114.78         | 44291.49               |
| 9              | 4125.04         | 44401.93               |
| 10             | 11032.55        | 118754.37              |
| 11             | 4141.46         | 44578.68               |
| 12             | 4630.51         | 49842.81               |
| 13             | 4170.16         | 44887.60               |
| 14             | 4335.09         | 46662.91               |
| 15             | 4830.21         | 51992.38               |
| 16             | 4162.23         | 44802.24               |
| 17             | 4162.23         | 44802.24               |
| 18             | 20523.00        | 220909.57              |
| 19             | 4183.00         | 45025.81               |
| 20             | 4194.09         | 45145.18               |
| 21             | 4132.46         | 44481.80               |
| 22             | 3824.40         | 41165.84               |
| 23             | 8065.45         | 86816.50               |
| 24             | 7733.81         | 83246.73               |
| 25             | 4416.15         | 47535.44               |
| 26             | 4431.40         | 47699.59               |
| 27             | 5413.81         | 58274.25               |
| 28             | 5873.59         | 63223.32               |
| 29             | 4173.56         | 44924.20               |
| 30             | 4805.17         | 51722.85               |
| 31             | 4189.29         | 45093.52               |
| 32             | 4145.14         | 44618.23               |