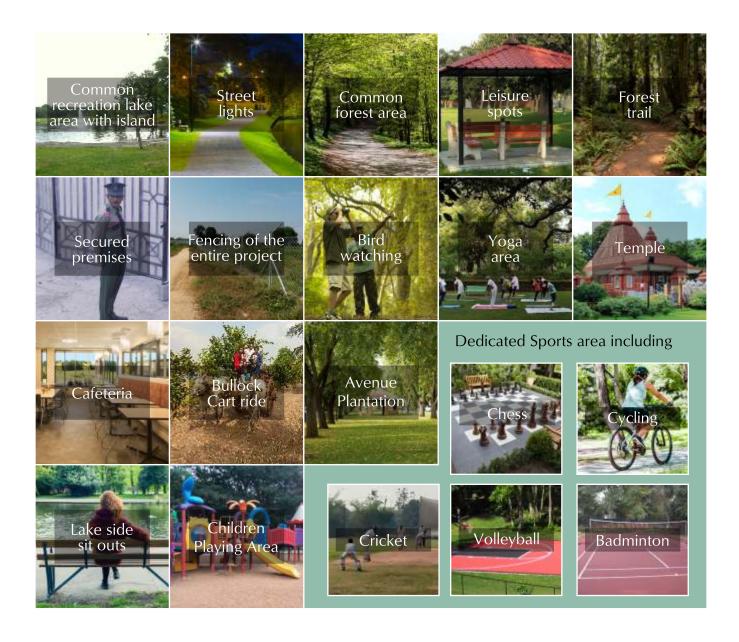

Landscaped Garden

Swimming Pool

Indoor Game Area

Spacious Party Lawn

Catering & Restaurant

Children Playing Area

| AREA STATEMENT |                 |                        |
|----------------|-----------------|------------------------|
| PLOT<br>NO.    | AREA IN<br>SQ.M | TOTAL AREA<br>IN SQ.FT |
| 1              | 4124.56         | 44396.76               |
| 2              | 4074.09         | 43853.50               |
| 3              | 4224.41         | 45471.55               |
| 4              | 4256.55         | 45817.50               |
| 5              | 5616.12         | 60451.92               |
| 6              | 4094.37         | 44071.80               |
| 7              | 4125.04         | 44401.93               |
| 8              | 4114.78         | 44291.49               |
| 9              | 4125.04         | 44401.93               |
| 10             | 11032.55        | 118754.37              |
| 11             | 4141.46         | 44578.68               |
| 12             | 4630.51         | 49842.81               |
| 13             | 4170.16         | 44887.60               |
| 14             | 4335.09         | 46662.91               |
| 15             | 4830.21         | 51992.38               |
| 16             | 4162.23         | 44802.24               |
| 17             | 4162.23         | 44802.24               |
| 18             | 20523.00        | 220909.57              |
| 19             | 4183.00         | 45025.81               |
| 20             | 4194.09         | 45145.18               |
| 21             | 4132.46         | 44481.80               |
| 22             | 3824.40         | 41165.84               |
| 23             | 8065.45         | 86816.50               |
| 24             | 7733.81         | 83246.73               |
| 25             | 4416.15         | 47535.44               |
| 26             | 4431.40         | 47699.59               |
| 27             | 5413.81         | 58274.25               |
| 28             | 5873.59         | 63223.32               |
| 29             | 4173.56         | 44924.20               |
| 30             | 4805.17         | 51722.85               |
| 31             | 4189.29         | 45093.52               |
| 32             | 4145.14         | 44618.23               |

## Salient Features of your holding:

Minimum plot area - 40,000 sqft ensuring complete privacy

House of 600 sqft with outdoor kitchen and bar counter (customization available at extra cost)

Fruit plantation - 170 nos approx

5000 sqft of independent landscape garden

Electricity with separate sub-meter

Independent water connection

Automated drip irrigation

Accessible by 9 meter wide motorable roads

Round the clock power supply with inverter backup

## Common Features of the Project