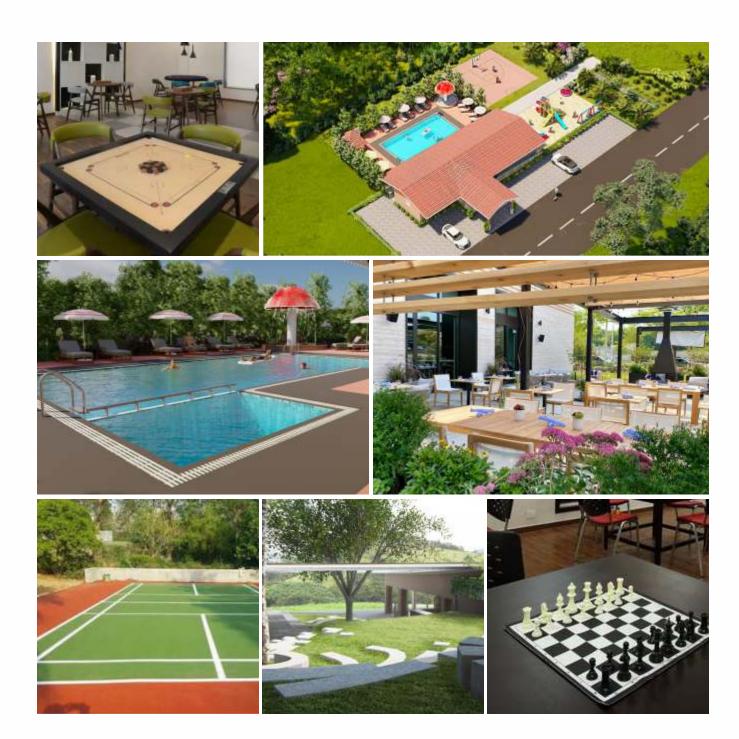

Landscaped Garden

Swimming Pool

Indoor Game Area

Spacious Party Lawn

Catering & Restaurant

Children Playing Area

| AREA STATEMENT |                 |                        |
|----------------|-----------------|------------------------|
| PLOT<br>NO.    | AREA IN<br>SQ.M | TOTAL AREA<br>IN SQ.FT |
| 1              | 4124.56         | 44396.76               |
| 2              | 4074.09         | 43853.50               |
| 3              | 4224.41         | 45471.55               |
| 4              | 4256.55         | 45817.50               |
| 5              | 5616.12         | 60451.92               |
| 6              | 4094.37         | 44071.80               |
| 7              | 4125.04         | 44401.93               |
| 8              | 4114.78         | 44291.49               |
| 9              | 4125.04         | 44401.93               |
| 10             | 11032.55        | 118754.37              |
| 11             | 4141.46         | 44578.68               |
| 12             | 4630.51         | 49842.81               |
| 13             | 4170.16         | 44887.60               |
| 14             | 4335.09         | 46662.91               |
| 15             | 4830.21         | 51992.38               |
| 16             | 4162.23         | 44802.24               |
| 17             | 4162.23         | 44802.24               |
| 18             | 20523.00        | 220909.57              |
| 19             | 4183.00         | 45025.81               |
| 20             | 4194.09         | 45145.18               |
| 21             | 4132.46         | 44481.80               |
| 22             | 3824.40         | 41165.84               |
| 23             | 8065.45         | 86816.50               |
| 24             | 7733.81         | 83246.73               |
| 25             | 4416.15         | 47535.44               |
| 26             | 4431.40         | 47699.59               |
| 27             | 5413.81         | 58274.25               |
| 28             | 5873.59         | 63223.32               |
| 29             | 4173.56         | 44924.20               |
| 30             | 4805.17         | 51722.85               |
| 31             | 4189.29         | 45093.52               |
| 32             | 4145.14         | 44618.23               |